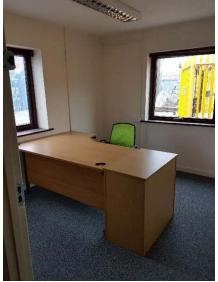

#### DESCRIPTION

The single office building forms part of the self-storage premises and the three office suites have been recently redecorated to a good standard.

There is a communal tea/coffee point and separate male and female WC facilities which have also been recently upgraded.

#### **ACCOMMODATION**

| Office 2<br>Office 4 | 100 sq ft<br>95 sq ft | 9.29 sq m<br>8.83 sq m |
|----------------------|-----------------------|------------------------|
|                      |                       |                        |