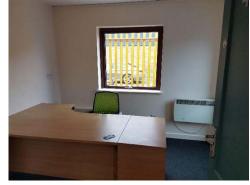

#### DESCRIPTION

The single office building forms part of the self-storage premises and the three office suites have been recently redecorated to a good standard.

There is a communal tea/coffee point and separate male and female WC facilities which have also been recently upgraded.

#### **ACCOMMODATION**

| Office 2<br>Office 4 | 100 sq ft<br>95 sq ft | 9.29 sq m<br>8.83 sq m |
|----------------------|-----------------------|------------------------|
|                      |                       |                        |