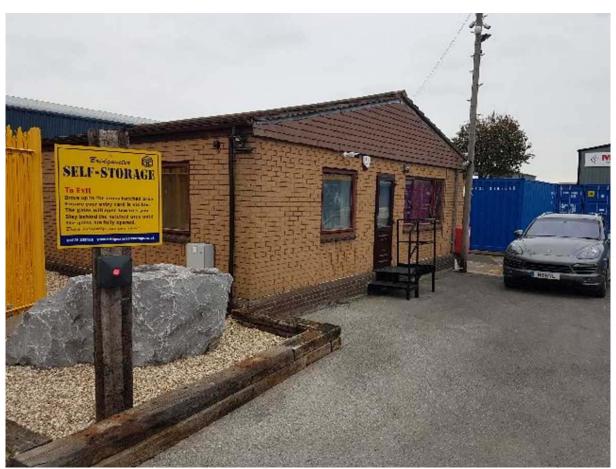

# Bridgwater Self Storage, Castlefields Industrial Estate, Wylds Road, Bridgwater, Somerset, TA6 4DH.

- Three serviced office suites available.
- Rent is inclusive of electricity, heating and high-speed internet.
- Located close to the town centre on a secure site.
- Office suites from 55 sq ft to 100 sq ft.
- Rent from £30 to £50 per week on a three month Licence.

#### **LOCATION**

Bridgwater Self Storage is located on the established Castlefield's Industrial Estate along Wylds Road near the centre of Bridgwater.

Bridgwater has two motorway interchanges, namely Junction 23 at Dunball and the nearby J24 at Huntworth located approximately 2 miles to the south along the A38 Taunton Road.

#### DESCRIPTION

The single office building forms part of the self-storage premises and the three office suites have been recently redecorated to a good standard.

There is a communal tea/coffee point and separate male and female WC facilities which have also been recently upgraded.